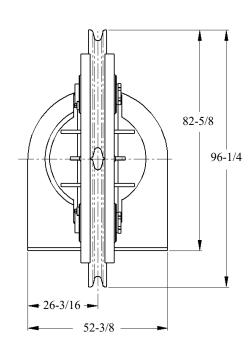

## DOUBLE SHEAVE FAIRLEAD DECK MOUNTED

## MD-2648





- Designed for Breaking Strength of 2-1/2" (64 mm) EIPS Wire Rope, 663,700 LBS, with 90° Wrap on the Sheave and ±45° Rotation of Swivelhead
- Cast Steel Sheaves with Hardened Rope Groove for Longer Life
- Sealed Grease Lubricated Tapered Roller Bearings in Sheaves and Swivelhead
- Weld Down Mounting Base
- Epoxy Primer Coating

## **OPTIONAL FEATURES**

- Customized Design to Suit Your Application
- Tail Sheaves / Tail Rollers
- Stainless Steel or Nylon Sheaves
- Bolt Down Mounting Base
- Load Monitoring System
- Three Coat Marine Paint System
- Third Party Certification





\* DIMENSIONS SUBJECT TO CHANGE WITHOUT NOTICE\*

WEIGHT: 15,330 LBS

## Smith Berger Marine, Inc. - Mooring & Towing Solutions

7915 10<sup>th</sup> Ave. S., Seattle, WA 98108 USA Tel. 206.764.4650 - Toll Free 888.726.1688 - Fax 206.764.4653 E-mail: sales@smithberger.com - Web: www.smithberger.com