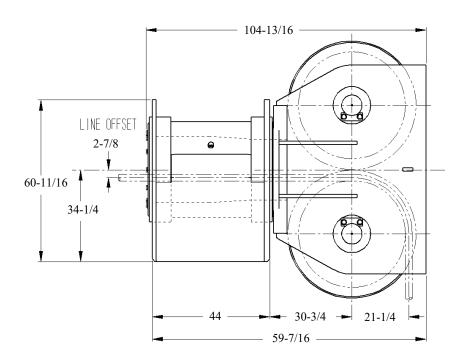

## DOUBLE SHEAVE FAIRLEAD DECK MOUNTED

## MD-2648





- Designed for Breaking Strength of 2-1/2" (64 mm) EIPS Wire Rope, 663,700 LBS, with 90° Wrap on the Sheave and ±45° Rotation of Swivelhead
- Cast Steel Sheaves with Hardened Rope Groove for Longer Life
- Sealed Grease Lubricated Tapered Roller Bearings in Sheaves and Swivelhead
- Weld Down Mounting Base
- Epoxy Primer Coating

## **OPTIONAL FEATURES**

- Customized Design to Suit Your Application
- Tail Sheaves / Tail Rollers
- Stainless Steel or Nylon Sheaves
- Bolt Down Mounting Base
- Load Monitoring System
- Three Coat Marine Paint System
- Third Party Certification





\* DIMENSIONS SUBJECT TO CHANGE WITHOUT NOTICE\*

WEIGHT: 15,330 LBS

## Smith Berger Marine, Inc. - Mooring & Towing Solutions

7915 10<sup>th</sup> Ave. S., Seattle, WA 98108 USA Tel. 206.764.4650 - Toll Free 888.726.1688 - Fax 206.764.4653 E-mail: sales@smithberger.com - Web: www.smithberger.com